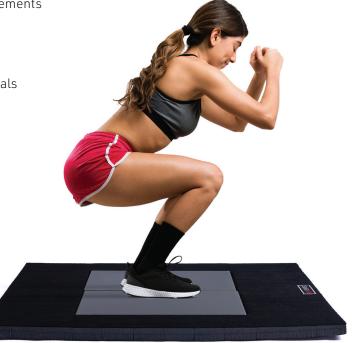

Dual Configuration with Foam Surround

2500 Citygate Drive Columbus, Ohio 43219

## Reliable Data Collection

- Up to 2000 (10000) lb (N) load capacity for different applications including gait analysis, jump analysis, balance research, and other sports performance research
- Six-component force output and Center of Pressure (CoP)
- Plug portable plate output directly into standard USB port
- Allows data collection in more natural environments