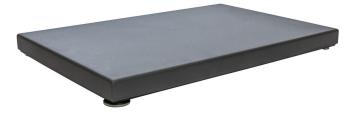

## Models

| <b>90-06</b><br>x 90 cm      |  |
|------------------------------|--|
| <b>5060-06</b><br>50 x 60 cm |  |
| <b>4060-05</b><br>40 x 60 cm |  |